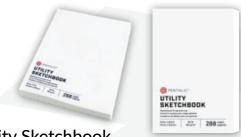

Utility Sketchbook

The BIG Utility Sketch book has 288 pages of acid free 60 lb. (100 gsm) paper. This medium tooth sketch paper is excellent for all dry media.