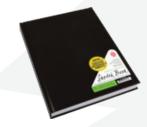

## Traditional Sketchbook

Excellent for sketching, classwork and writing the Traditional Hardbound Sketchbooks are designed for lay-flat drawing. 220 pages (110 sheets) of bright white acid free drawing paper, 70 lb. (110 gsm)