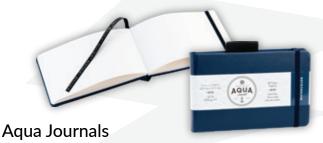

Expertly milled, acid free paper provides the perfect weight and texture for watercolor journaling. The landscape oriented Aqua Journal is bound in a lay-flat design. Each journal has a ribbon marker, elastic brush holder and elastic band closure. 48 pages, 140 lb. (300 gsm)